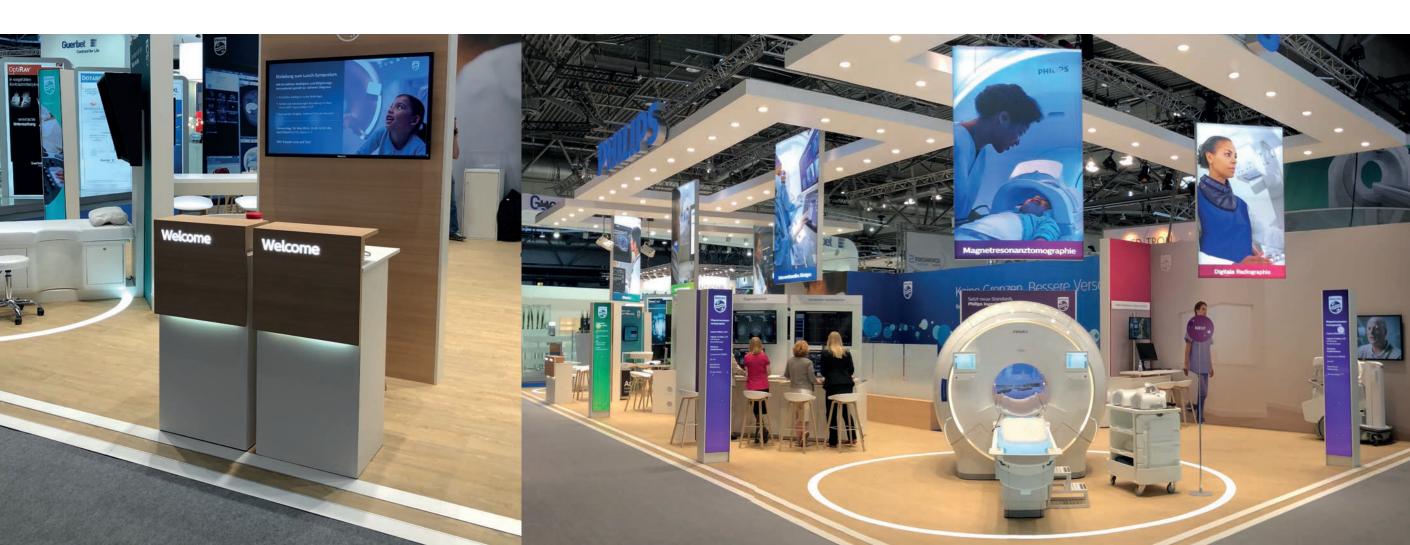

In line with the colours representing Philips' brand identity, we use fresh hues to create different areas that generate both interaction and customer excitement. At the same time, we create the best possible environment so that multi-media presentations and the latest in VR and AR technology intensify the visitors' experience around the exhibits and highlight how products and solutions of Philips help to improve people's lives across the health continuum.

#### **Examples**

IDS in Cologne ECR in Vienna HSK in Berlin RöKo in Leipzig Medica in Düsseldorf Arab Health in Dubai